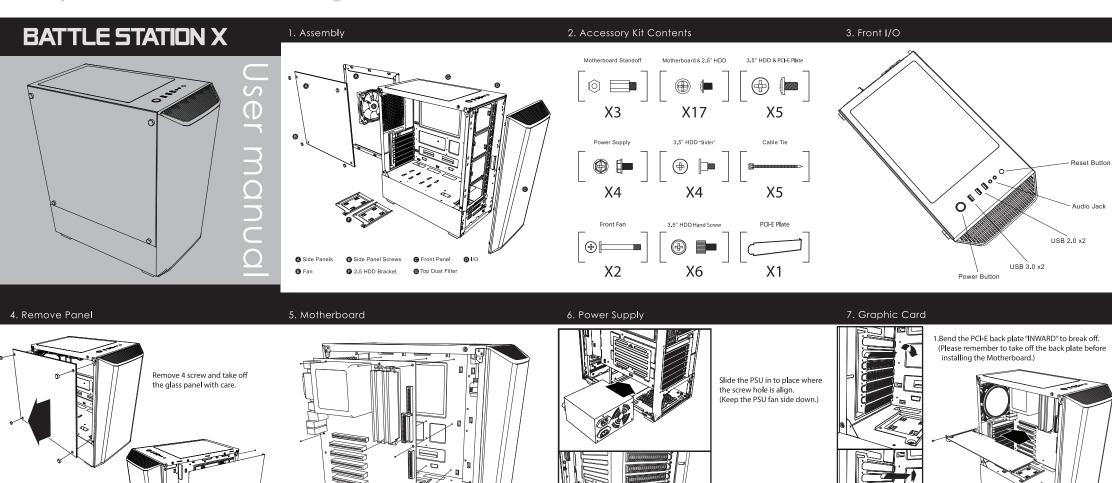

Unscrew 2 thumb screw and

slide off the right side panel.

## **Tempered Glass Mid-Tower Gaming PC Case**



Secure the PSU with 4 screw.

2.Install the PCI-E device and secure with screw.



## **Tempered Glass Mid-Tower Gaming PC Case**



# **BATTLE STATION X**

#### **Limits of Warranty:**

- Warranty coverage does not include the following:

   A faulty product that leads to harm or damage to other products
   Damage of product as a result of other product components
- Incorrect method of operation or use of product not for intended use
  Any form of alteration to original product
- Inability to install the product as a result of incompatibility with other components.

The Specifications are subject to change without notice. Please consult our website for further information:

### www.gelidsolutions.com

#### Disclaimer:

In no event shall GELID Solutions its directors or employees be liab