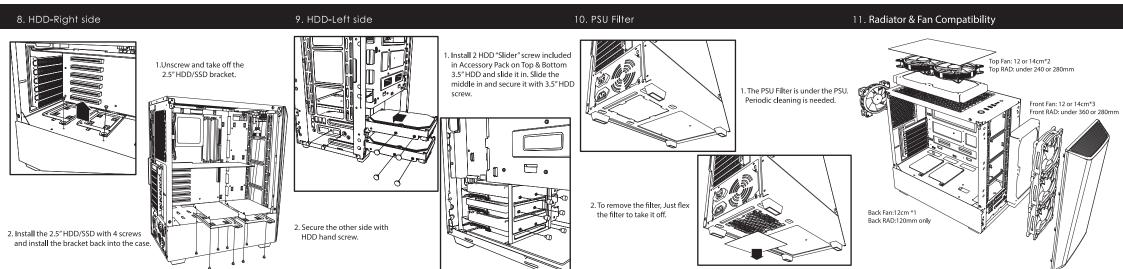

Unscrew 2 thumb screw and

slide off the right side panel.

## **Tempered Glass Mid-Tower Gaming PC Case**

Secure the PSU with 4 screw.

2.Install the PCI-E device and secure with screw.