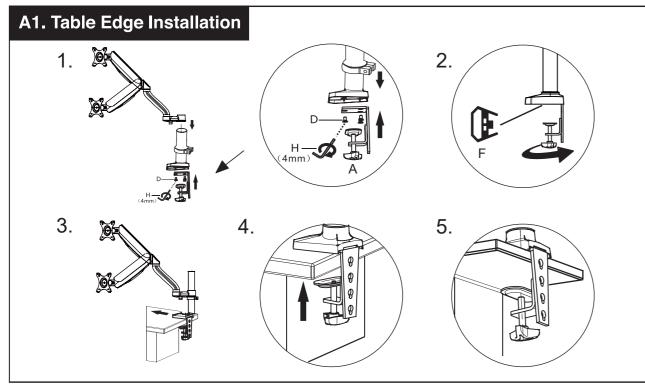

## FlexMount Duo Installation Instructions













## **Limits of Warranty:**

Warranty coverage does not include the following:

- A faulty product that leads to harm or damage to other products
  Damage of product as a result of other product components
- Incorrect method of operation or use of product not for intended use
   Any form of alteration to original product
- Inability to install the product as a result of incompatibility with other components.

Please consult our website for further information:

www.gelidsolutions.com
The Specifications are subject to change without notice.

In no event shall GELID Solutions its directors or employees be liable for any indirect damages, incidental or consequential damages arising from any defect or error in this manual or product.

© Copyright 2019 all rights reserved by GELID Solu