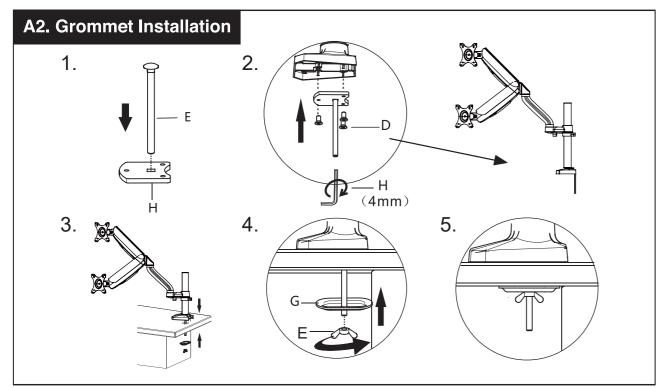

## FlexMount Duo Installation Instructions













## **Limits of Warranty:**

Warranty coverage does not include the following:

- A faulty product that leads to harm or damage to other products
  Damage of product as a result of other product components
- Incorrect method of operation or use of product not for intended use
   Any form of alteration to original product
- Inability to install the product as a result of incompatibility with other components.

Please consult our website for further information:

www.gelidsolutions.com
The Specifications are subject to change without notice.

In no event shall GELID Solutions its directors or employees be liable for any indirect damages, incidental or consequential damages arising from any defect or error in this manual or product.

© Copyright 2019 all rights reserved by GELID Soluti