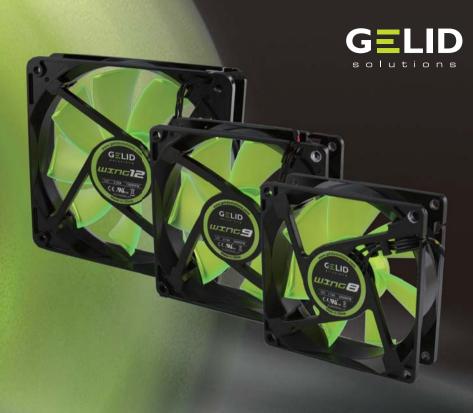

## WING 8.9.12

www.gelidsolutions.com

GELID Wing 8, 9, 12 cm are premium quality, UV reactive, ultra- quiet, water-& dustproof case fans for gaming enthusiasts.